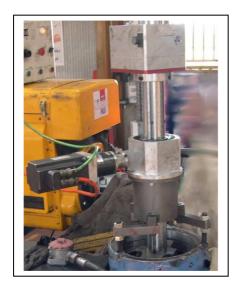

## **Machining:**

Machining diameter: Ø90 to 600 mm Bar rotation speed: from 0 to 45 RPM Heavier part: 80 Kg (boring bar)

Feed bar motion: Mechanical in accordance with rotation. Reversible and adjustable from 0 to 0,2

mm/rev.

**Rotation:** Electrical 2 ways with gear box and

BRUSHLESS motor Bar diameter : Ø80 mm Bar standard length : 2 m

Overall machine weight: 150 Kg Cutting tool type: Carbide insert.

Optional: facing attachment to machine thrust faces.