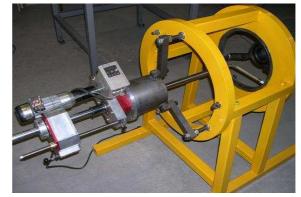

## Portable Boring and Welding machine series FA80

The modular concept of the machine gives a very easy and quick setup operation

- Feed Bar Motion Box
- Boring bar
- Rotation Box

- Control Box -

## **Machining:**

Machining diameter: Ø90 to 600 mm Bar rotation speed: from 0 to 45 RPM Heavier part: 80 Kg (boring bar)

Feed bar motion: Mechanical in accordance with rotation. Reversible and adjustable from 0 to 0,2

mm/rev.

**Rotation:** Electrical 2 ways with gear box and

BRUSHLESS motor Bar diameter : Ø80 mm Bar standard length : 2 m

Overall machine weight: 150 Kg Cutting tool type: Carbide insert.

Optional: facing attachment to machine thrust faces.