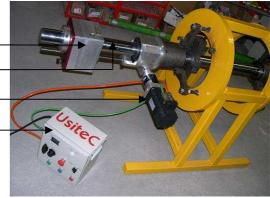

## Portable Boring and Welding machine series FA80

The modular concept of the machine gives a very easy and quick setup operation

- Feed Bar Motion Box
- Boring bar
- Rotation Box

- Control Box -

## **Machining:**

Machining diameter: Ø90 to 600 mm Bar rotation speed: from 0 to 45 RPM Heavier part: 80 Kg (boring bar)

Feed bar motion: Mechanical in accordance with rotation. Reversible and adjustable from 0 to 0,2

mm/rev.

**Rotation:** Electrical 2 ways with gear box and

BRUSHLESS motor Bar diameter : Ø80 mm Bar standard length : 2 m

Overall machine weight: 150 Kg Cutting tool type: Carbide insert.

Optional: facing attachment to machine thrust faces.